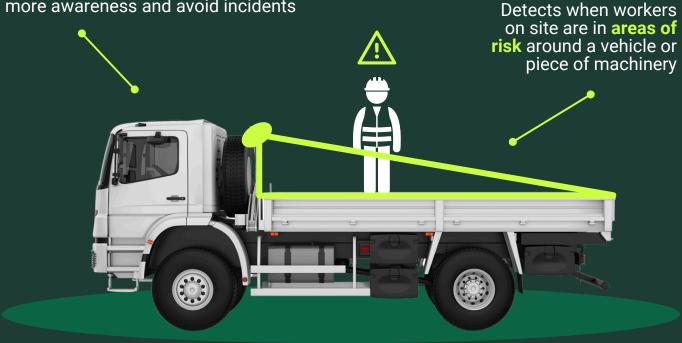

## **Proactive alerting of flatbed infringements**

- >> Camera alerts when a human is detected in specified zone
- >> Only need part of a body such as a hand or foot to trigger a detection
- >> Zoning designed to minimise false alerts
- >> Event footage sent straight to VUFhub for review