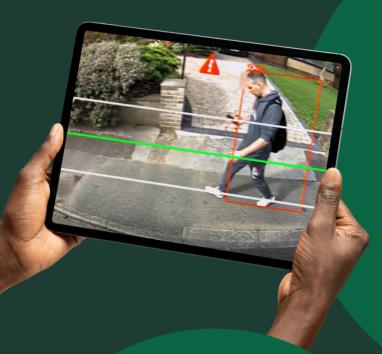

# **AI Detection Cameras**

Human detection cameras for improved visibility and safety around the sides and rear of a vehicle.

# Protecting vulnerable road users

- >> Camera alerts when a human is detected in specified zones
- >> Only need part of a body such as a hand or foot to trigger a detection
- >> Zoning designed to minimise false alerts
- >> Event footage sent straight to VUFhub for review

### **Accurate identification**

The AI technology only picks up humans - not static objects